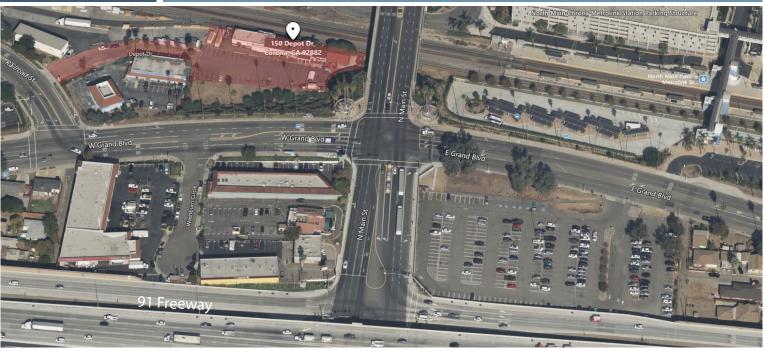

#### Location

150 Depot Drive Corona, CA 92882

- Transit Commercial (TC) zoning
- Within half mile of 15/91 interchange
- Within walking distance to banks, shops, restaurants, and the Metrolink
- Directly across from the new RTA bus/commuter station
- · Large, enclosed patio
- Excellent freeway access to Orange, San Bernardino, Riverside and San Diego counties